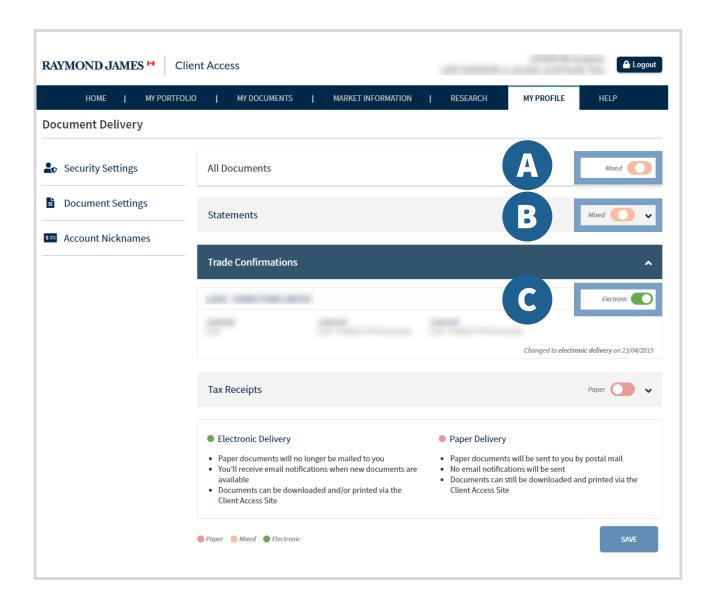

## **Document Delivery Options**

Paper Delivery: Paper documents will be sent to you by posted mail, no email notifications will be sent. Documents can still be accessed via the Client Access Site.

**Electronic Delivery:** Paper documents will no longer be mailed to you. Email notifications will be

sent when new documents are available. Documents can be downloded and/or printed via the Client Access Site.

4. Under **Document Settings**, click on the toggle to select either Electronic or Paper delivery. You can choose to:

- A. Change the delivery options for all documents at the same time (Statements, Trade Confirmations, & Tax Receipts).
- B. Change the delivery options for a specific type of document.
- c. Choose to change the delivery options for specific accounts within a specific document. Click the down arrow to view all accounts.