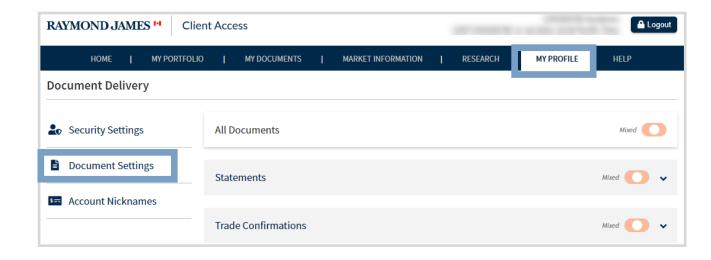

Note: Click Remember Username.

4. Click MY PROFILE, and then select **Document Settings** to access Document Delivery options.

**Note:** You have the option of Electronic or Paper delivery. If you have chosen a mix options, you will see the 'Mixed' toggle enabled to the right of the document type.