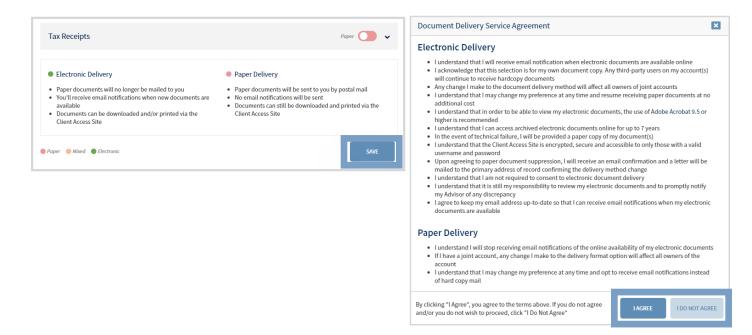

5. Once you have made your selections, click **SAVE** to update document delivery settings, review the Document Delivery Service Agreement, and then click I AGREE to finalize your changes.

Note: You will receive an email notification and mailed letter that will confirm any changes made to your document delivery preferences.