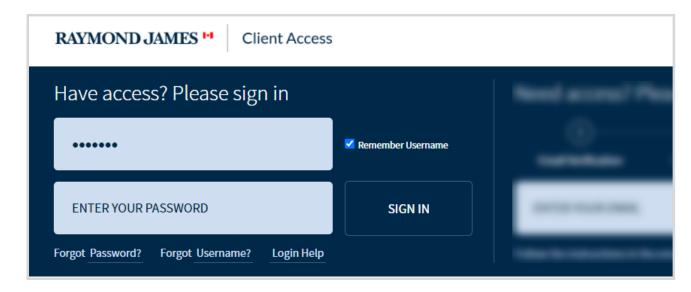

## Let's Get Started!

- 1. Once you have signed up for online access, you can take the next step and sign up for electronic statements, trade confirmations and tax receipts and administer any changes to your profile on the "My Profile" page.
- 2. Click <u>here</u> to access the Raymond James client site. (<u>https://client.raymondjames.ca/</u>)
- 3. Enter your username and password, and click **SIGN IN**.

Note: Click Remember Username.

4. Click MY PROFILE, and then select **Document Settings** to access Document Delivery options.

**Note:** You have the option of Electronic or Paper delivery. If you have chosen a mix options, you will see the 'Mixed' toggle enabled to the right of the document type.